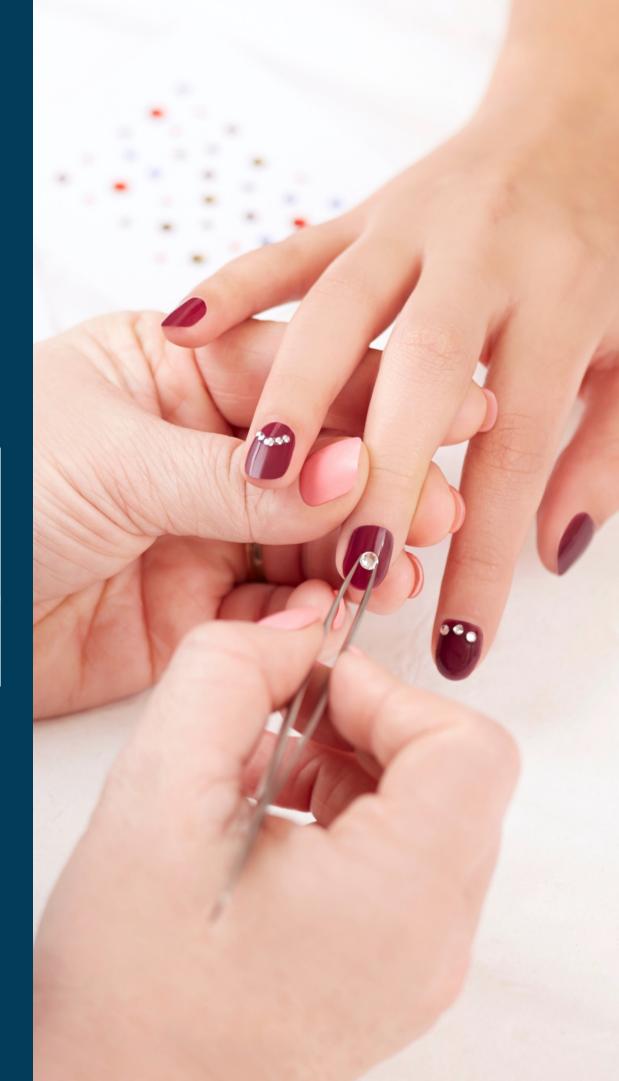

### Gellux Nail Design

This nail design fashion workshop is a must for all nail technicians and those looking to enhance their current Gel polish applications. Gellux experts will guide you through step by step application from the simplest to the most intricate designs and offer simple tricks of the trade to enable you to explore your own creativity!

- Ombre Gellux application inc French Twist Ombre
- One stroke Gellux flowers
- Gellux marbling
- Gellux leopard print creations
- Gellux freehand designs
- Glitter tips, embellishing with gems, Encapsulation & embedded art