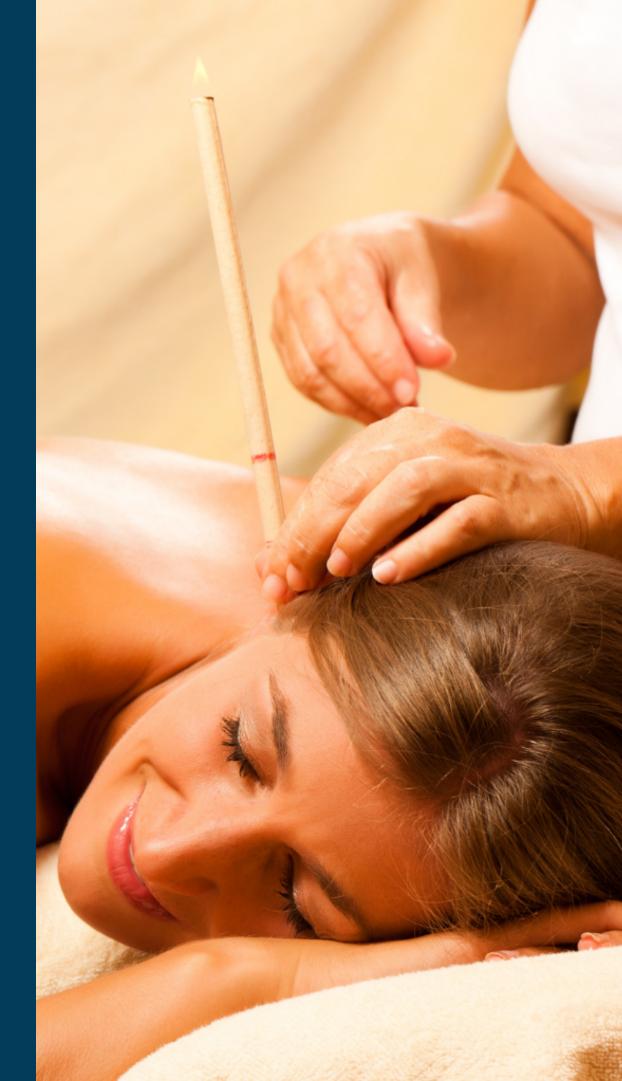

### Hopi Ear Candle

Thermal Auricular Therapy is a pleasant and non-evasive treatment of the ears, a natural ear cleansing technique that is a simple and safe method of removing excess wax, infections and residuals of past ear infections. The ear candle induces a revitalising heat upon the head and ears which soothes and relaxes.

- Client Consultation, contra-indications and client care
- Advantages of Thermal Auricular Therapy (Hopi candle)
- Candling procedure
- How to correctly diagnose the candle results
- Troubleshooting