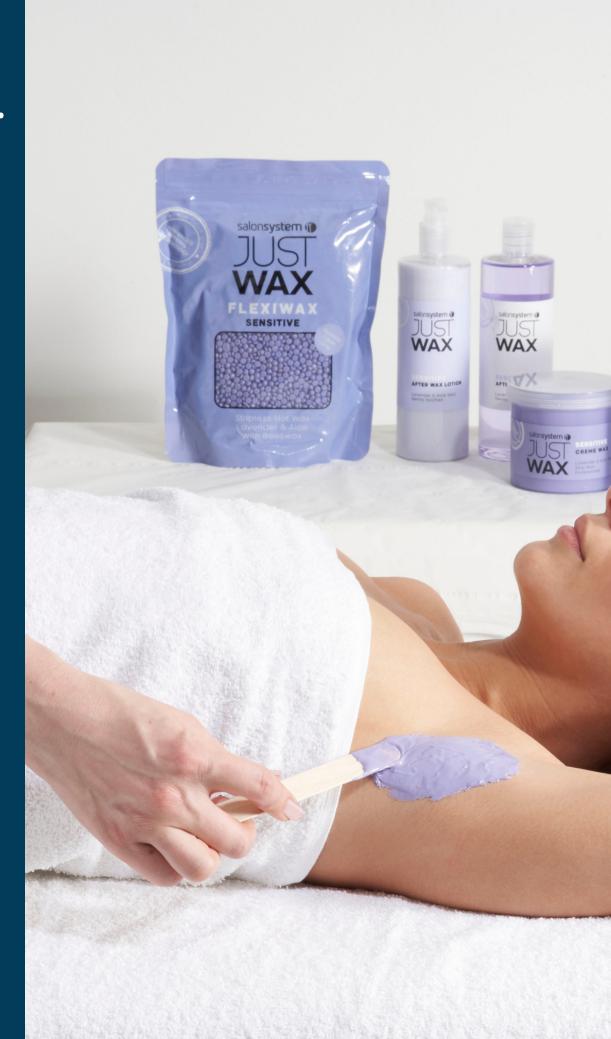

### Just Wax Intimate Waxing

This is a Professional Waxing course for experienced waxing technicians, using Award Winning Salon System Multiflex Waxing product for those who want to master the art of the much sought after and fashionable Hollywood and Brazilian Waxing techniques.

- Skin preparation & correct client positioning
- Intimate hot waxing procedure for underarm and bikini
- Unique Just wax Multiflex waxing procedure for Hollywood and Brazilian techniques