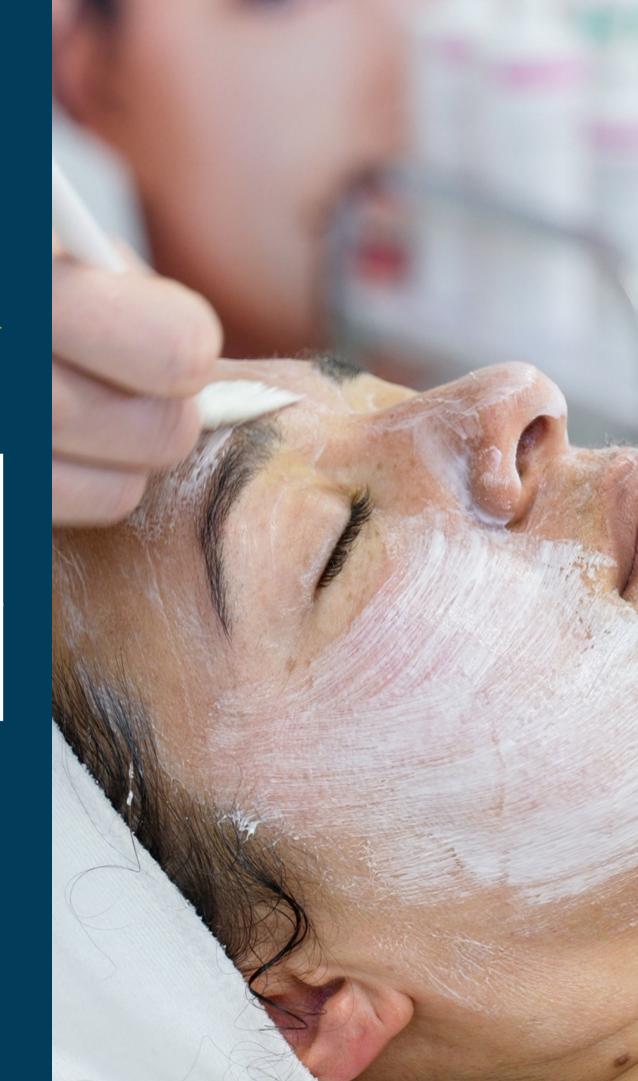

### NEW Skinician Facial Peel

Professional guidance on how to safely perform facial peel treatments using Skinician's Intensive Glycolic Peel and Ageless AHA Lactic Acid Peel to reduce wrinkles, fine lines, pigmentation to reveal a youthful resurfaced skin.

- A&P and SKINICIAN product recap
- SKINICIAN Glycolic Acid peel treatment
- SKINICIAN retailing, pricing and marketing facial resurfacing treatments