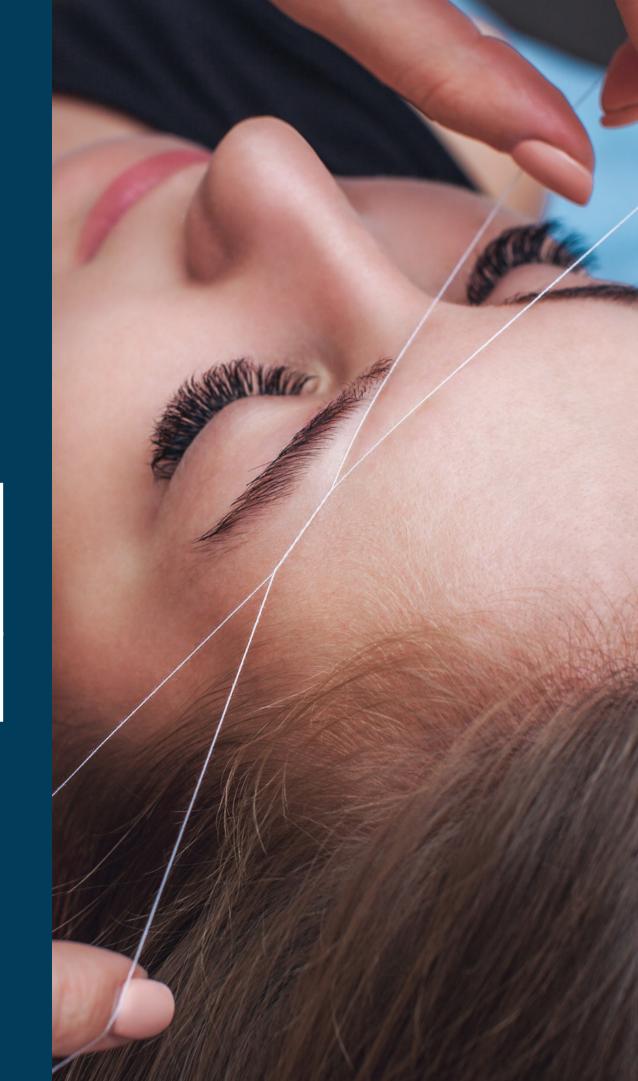

### Eyebrow Threading & Shaping

Ideal for complete beginners, this course focuses on how to achieve the perfect brow shape using the ancient art of Threading. Students will be shown and learn how to create the perfect shaped brow to suit the individual clients face shape and brow design.

- Face shapes & defining the brows to best suit the client
- Client preparation and Aftercare
- Threading treatment procedure (neck and hand methods)