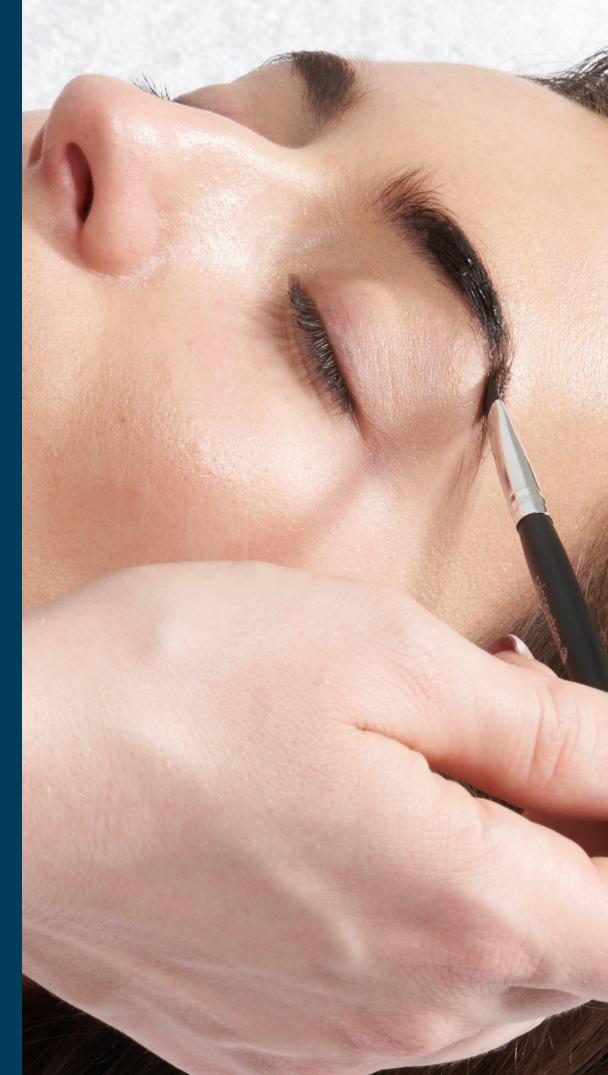

### Marvelbrow Sculpt, Colour and Correct

Salon System's Marvelbrow is a unique system that corrects unruly, over-tweezed, greying, and misshapen brows. The concept combines a scientific approach to brow shaping with treatments to sculpt, define, lengthen, and thicken for a more natural, youthful appearance.

- Client Face shape analysis creating the perfect shape.
- How to Tint, Wax, Thread, Tweeze, Trim and Finish the brows.
- Creative Colour Tinting how to blend and use Salon System tints to get the best for your client.