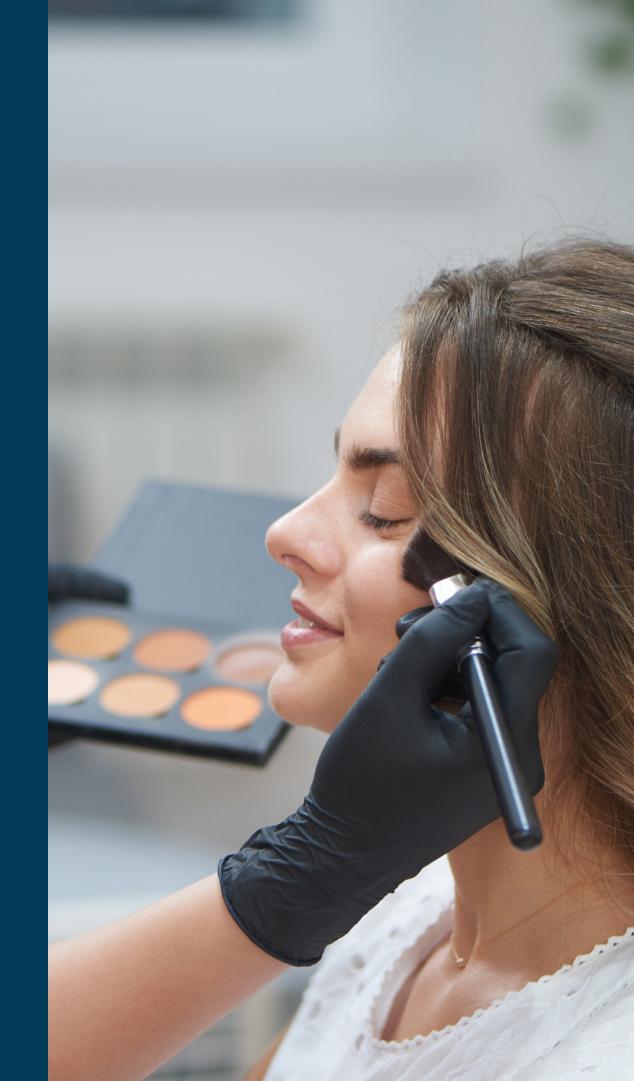

### Facial Contouring & Eye Makeup

Learn the modern techniques of facial contouring and highlighting. Enabling you to create perfectly proportioned features, as well as colour mixing and concealing. Learn expert tips and techniques to create the perfect smoky eye - for day and evening.

- Face mapping and structure (Understanding face shapes and bone structure)
- Highlighting, shading and contouring using powders and creams
- Master a variety of eye looks, including bridal, smokey and period flicks, plus lash application