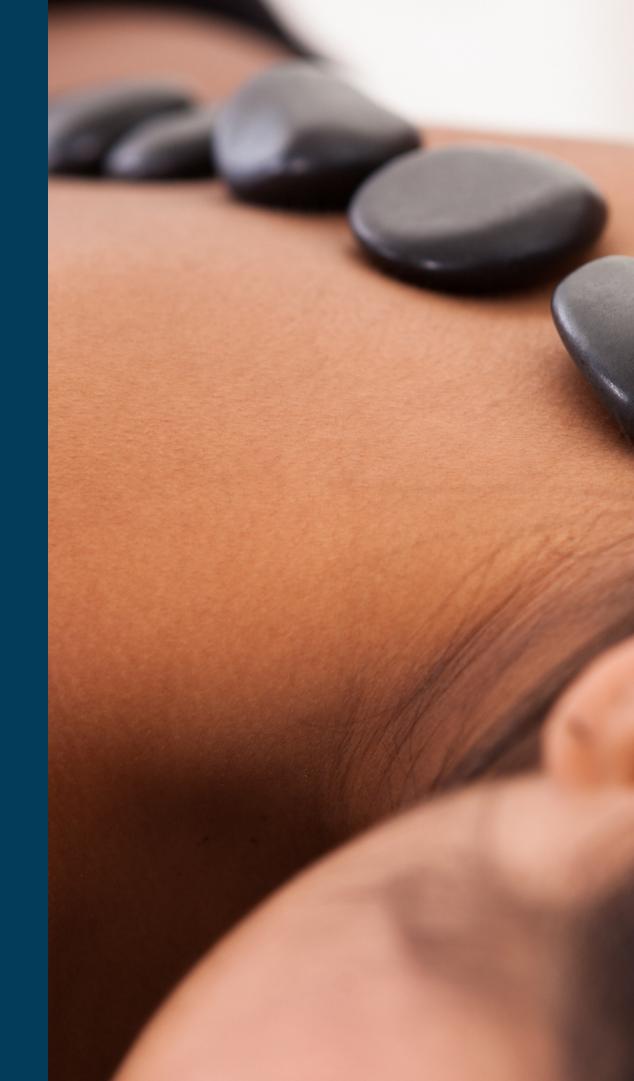

### Hot Stone Massage

Update your massage treatment by adding the warming & relaxing benefits of Hot and Cold stones into your routine. A huge benefit to the therapist, is the ability to offer firm, deep tissue massages, that create less strain on your arms, hands and wrists.

- Introduction & History Rock formation
- Benefits & Effects of Hot/Cold Stones
- Stones used & caring for stones
- Full Body Massage incorporating the use of Hot/Cold stones
- Introduction to Chakra balancing with crystals