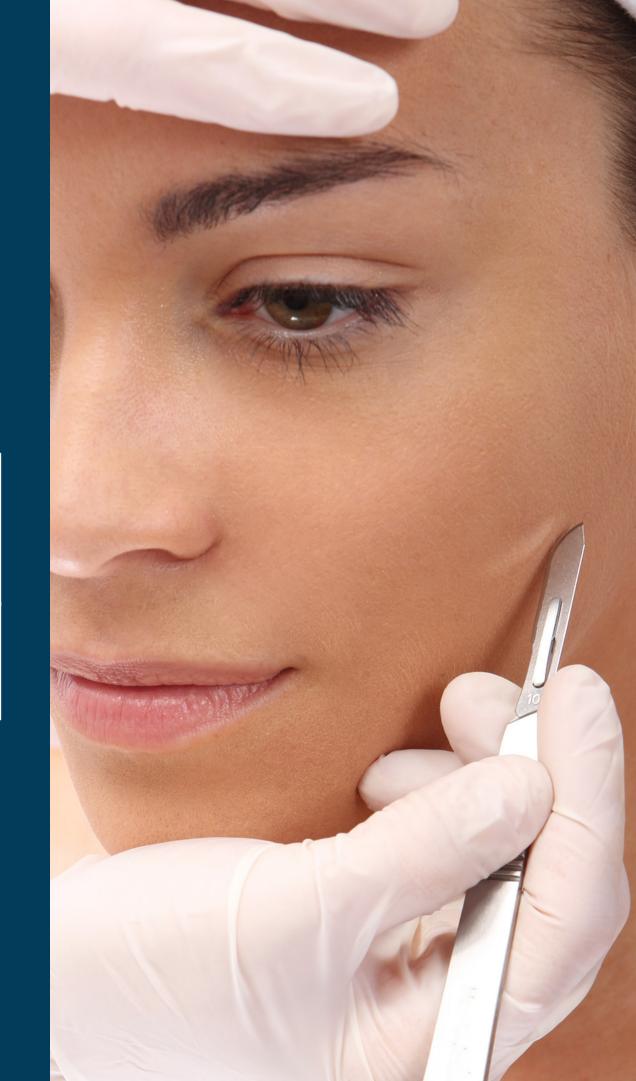

### Facial Dermaplaning

Dermaplaning is a form of manual exfoliation meant to be performed primarily on the face. The treatment involves the use of a sterile surgical blade, or scalpel. This method removes the outermost layer of dead skin cells and hair, leaving the skin smooth and supple.

- Full understanding of the tools and equipment needed for Dermaplaning
- Skills and knowledge required to successfully perform a Dermaplaning treatment
- Health and safety knowledge specific to Dermaplaning