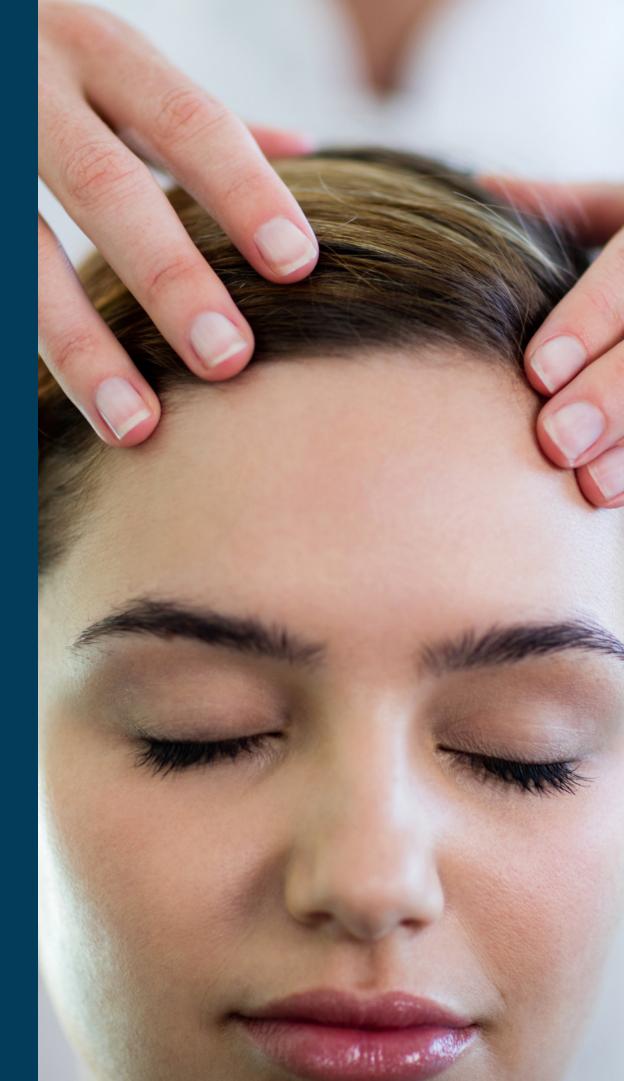

### Indian Head Massage

This course provides an excellent introduction to the Indian Head Massage technique, an extremely popular treatment both in Hairdressing & Beauty Salons. A practical & hands on course to experience this relaxing & ancient treatment.

- Recap of Anatomy and physiology (head, neck, and shoulders)
- Introduction to Chakra Energy points
- Client Grounding/Protecting and Visualisation
- Scalp & Facial massage routine