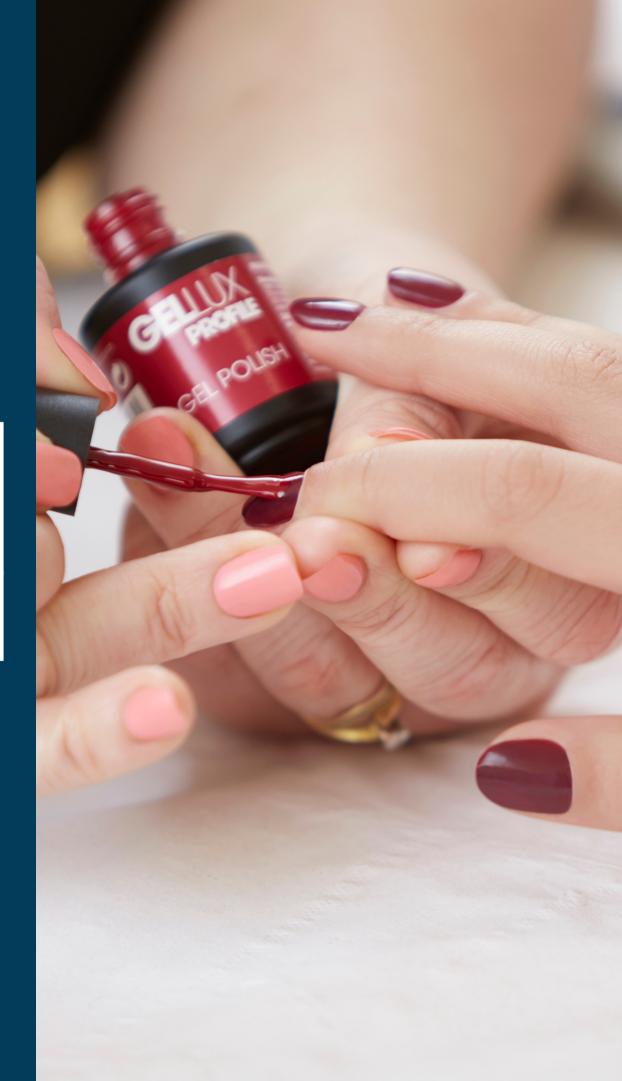

### Gellux Builder Gel & Gel Polish

Learn how to strengthen, build and extend the natural nail with Gellux Builder Gels - ideal for adding strength and encouraging length to the natural nails. With the option to layer with Gellux gel polish for long lasting colour. Soak off removal with no damage.

- Safe preparation of the natural nail for all Gellux applications
- Strengthen repair, protect and prolong the natural nail
- Build natural, strong & even gel overlays
- Extend correct short, bitten, problem nails using Builder Gel growth programme
- Colour customer colour applications (french & full colour)
- Maintenance/infills & aftercare