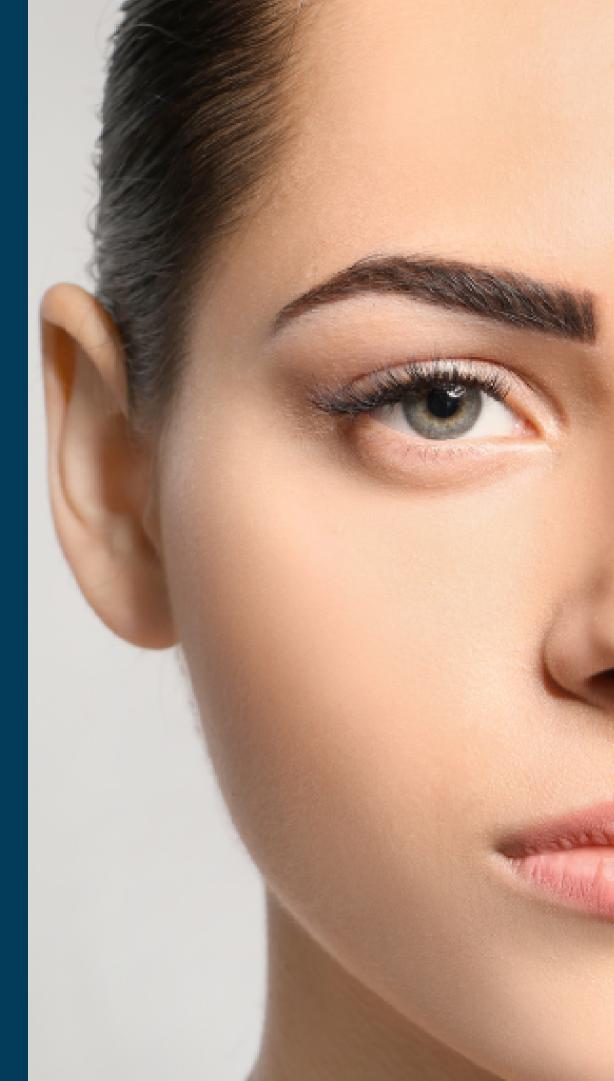

### Marvelbrow Sculpt, Colour and Correct

Salon System's Marvelbrow is a unique system that corrects unruly, over-tweezed, greying, and misshapen brows. The concept combines a scientific approach to brow shaping with treatments to sculpt, define, lengthen, and thicken for a more natural, youthful appearance.

- Client Face shape analysis creating the perfect shape.
- How to Tint, Wax, Thread, Tweeze, Trim and Finish the brows.
- Creative Colour Tinting how to blend and use Salon System tints to get the best for your client.