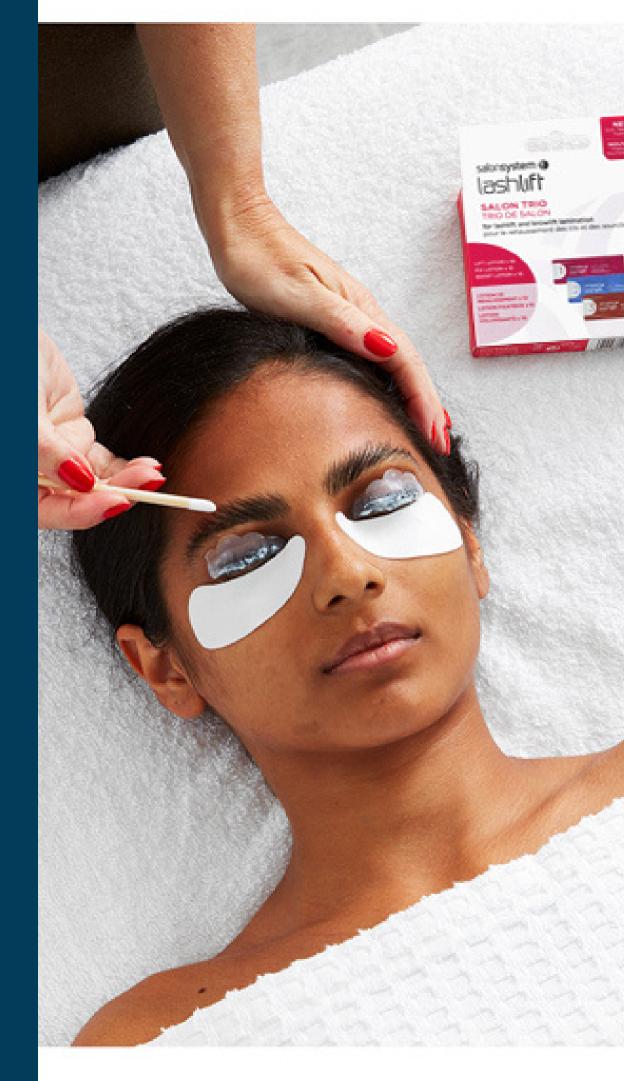

### NEW Salon System Lashlift, Browlift, Lamination & Tinting

This interactive Award Winning course will take you through all the skills and knowledge required to successfully perform a Salon System Lashlift/Browlift Lamination & Tinting combined treatment. Learning how to curl/lift the lashes to create to illusion of Length and Volume along with 3 signature Brow Lamination techniques.

- Eye/brow area preparation
- Lashcurl/Lashlift to create the illusion of length and volume
- Browlift Lamination to define the Brow area and frame the face
- Client treatment step by step tutorial videos