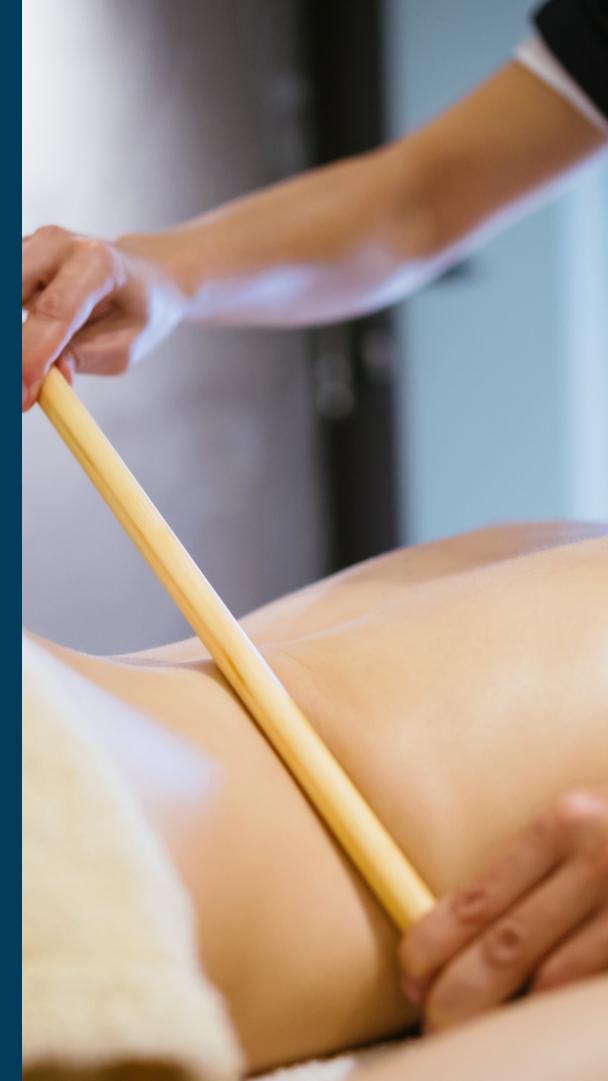

### Warm Bamboo Massage

This course focuses on the use of warmed bamboo sticks to perform a full body massage which relaxes and realigns the muscles helping to melt away deep seated tension and creating a tranquil balance to the whole body.

- History of Bamboo Massage
- Benefits of Bamboo Massage to the client and therapist
- The Bamboo Kit and sticks
- Practical Bamboo Massage Techniques and Full body Massage